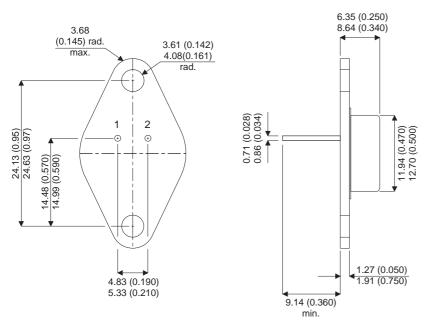

Dimensions in mm (inches).

## TO66 (TO213AA) PINOUTS

1 - Base

2 – Emitter

Case - Collector

| Parameter                 | Test Conditions         | Min. | Тур. | Max. | Units |
|---------------------------|-------------------------|------|------|------|-------|
| V <sub>CEO</sub> *        |                         |      |      | 60   | V     |
| I <sub>C(CONT)</sub>      |                         |      |      | 20   | Α     |
| h <sub>FE</sub>           | @ $5/10 (V_{ce} / I_c)$ | 20   |      | 80   | -     |
| f <sub>t</sub>            |                         |      | 10M  |      | Hz    |
| P <sub>D</sub>            |                         |      |      | 25   | W     |
| * Maximum Working Voltage |                         |      |      |      |       |